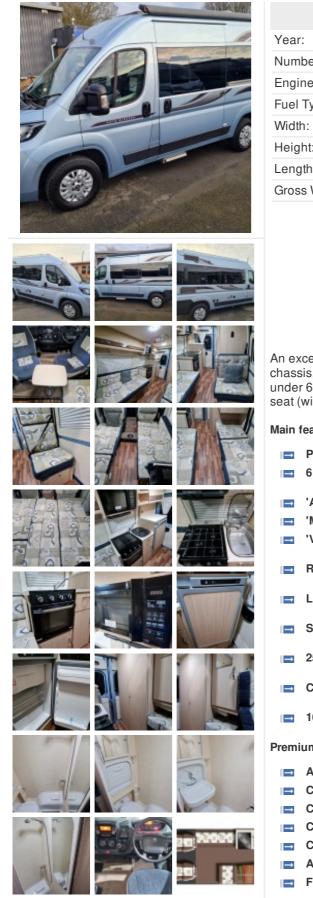

### Auto-Sleepers Symbol

| Year:2016Number of Berths:2Engine Size:2.2ltr 150bhpFuel Type:Diesel |
|----------------------------------------------------------------------|
| Engine Size: 2.2ltr 150bhp                                           |
|                                                                      |
| Fuel Type: Diesel                                                    |
|                                                                      |
| Width: 2.26 Metres                                                   |
| Height: 2.64 Metres                                                  |
| Length: 5.41 Metres                                                  |
| Gross Weight: 3300 kgs                                               |

## '16 Plate, 2016 Peugeot Boxer based

2.2ltr 150bhp

MWB van conversion

## 16,403 miles

An excellent example of the Auto-Sleeper Symbol. Based on the MWB Boxer chassis, the Symbol provides maximum comfort from a van conversion that is under 6 metres. The layout comprises a side-facing settee, single forward-facing seat (with seat belt), well-equipped kitchen and good-sized bathroom/toilet.

#### Main features

- Peugeot Boxer 2.2 litre 150bhp
- 6 speed manual gearbox
- 'Azzura Blue' paintwork
- 'Moonstone Blue' upholstery
- 'Verada Oak' furniture
- Remote central locking (inc habitation)
- LED daytime running lights
- Spare wheel on carrier
- 25ltr underslung LPG gas tank (habitation)
- Cycle rack
- 16,403 miles

#### Premium pack (comprising)

- Alloy wheels
- Cab air conditioning
- **Cruise control**
- Canopy awning
- Colour reversing camera
- **AL-KO AirTop suspension**
- Front fog lights

| Winter pack (comprising)         |                                                                                                              |
|----------------------------------|--------------------------------------------------------------------------------------------------------------|
|                                  | Truma Combi heater upgrade                                                                                   |
| Other features                   |                                                                                                              |
|                                  | Digital DAB radio<br>iPod multimedia connection socket                                                       |
| -                                | LED daytime running lights                                                                                   |
|                                  | Electric / heated cab mirrors<br>Electric cab windows<br>Rotating cab seats                                  |
| -                                | TV aerial                                                                                                    |
|                                  | Electric habitation step                                                                                     |
| Kitchen (including)              |                                                                                                              |
|                                  | Oven/grill<br>Microwave<br>3-way fridge                                                                      |
| Toilet/shower (including)        |                                                                                                              |
|                                  | Mirrored vanity cabinet<br>Drop-down sink                                                                    |
| Exterior connections (including) |                                                                                                              |
|                                  | Whale automatic water filler<br>Standard water filler<br>Mains hookup<br>LPG gas filler<br>Gas BBQ<br>Aerial |
|                                  |                                                                                                              |