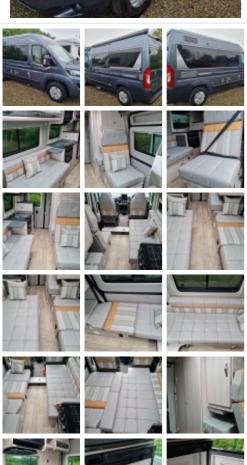

## 2 berth van conversion

The iconic Auto-Sleeper Symbol is sleek, compact and offers full versatility of use. The layout comprises front lounge with side-facing settee & forward-facing (belted) travelling seat, galley-style kitchen to the rear with a wetroom bathroom opposite. The MWB chassis provides a compact yet spacious motorhome.

#### Kitchen (including)

- 3 way fridge with freezer
- 12V extractor fan
- → 3 burner hob
- Oven / grill
- Microwave
- Sink

#### Bathroom (including)

- Electric flush cassette toilet
- Vanity cupboard with mirrors
- Combined shower/toilet
- Drop-down vanity sink