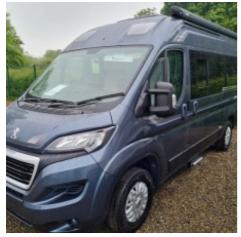

## Auto-Sleepers Symbol

2.2ltr 165bhp

## 2 berth van conversion

The iconic Auto-Sleeper Symbol is sleek, compact and offers full versatility of use. The layout comprises front lounge with side-facing settee & forward-facing (belted) travelling seat, galley-style kitchen to the rear with a wetroom bathroom opposite. The MWB chassis provides a compact yet spacious motorhome.

#### Main features

- Peugeot Boxer 2.2 litre 165bhp
- 6 speed manual gearbox
- □ 'Iron Grey' paintwork
- 'Sagrada Mustard' upholstery
- Limewash Oak' furniture