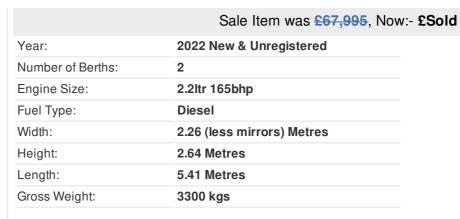

# Moran Motorhomes of Ludlow - Shropshire

T. 01584 876911 | F. 01584 873037 | E. info@moranmotorhomes.com | W. https://www.moranmotorhomes.co.uk/

## Auto-Sleepers Symbol







2.2ltr 165bhp

## 2 berth van conversion

The iconic Auto-Sleeper Symbol is sleek, compact and offers full versatility of use. The layout comprises front lounge with side-facing settee & forward-facing (belted) travelling seat, galley-style kitchen to the rear with a wetroom bathroom opposite. The MWB chassis provides a compact yet spacious motorhome.

#### Main features

- Peugeot Boxer 2.2 litre 165bhp
- 6 speed manual gearbox
- □ 'Iron Grey' paintwork
- 'Sagrada Mustard' upholstery
- Limewash Oak' furniture

#### Other features

- Swivel cab seats
- Remote central locking (inc habitation)
- Electric heated/adjustable door mirrors
- Electric cab windows
- Driver & passenger airbags
- LED daytime running lights
- Rear fog lamps
- Spare wheel on carrier
- Remote tyre pressure valve
- S