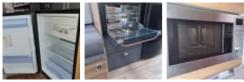

## Other features

- Integrated FIAT DAB radio
- Cab airconditioning
- Cruise control
- Electric cab windows
- Electric/heated cab mirrors
- Opening cab skyroof
- Half dinette (with 2 travelling seats)

Rotating cab seats Remote cab central locking Removeable carpets througout Exterior sockets (including) **I** 12V ■ Gas BBQ Mains hookup Truma Combi 4E system (including) Heating & hot water CP plus controller iNet ready Kitchen (including) 3-way fridge with freezer 3-burner hob ■ Oven/grill ■ Microwave Sink Bathroom (including) Electric flush cassette toilet ■ Vanity unit with sink ■ Vanity cupboard