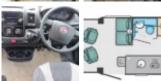

'19 reg 2019 Ducato based

2.3ltr 130bhp

2-berth, Rear lounge model

2,500 miles

The Select Compact is a slim-line motorhome series and the C402 provides flexible living with a front half-dinette with two forward-facing belted travelling seats and a spacious rear U-shaped lounge that easily converts to a large double berth. The layout is completed by a mid-mounted kitchen with washroom opposite.

## Main features

- 2.3 130bhp Ducato enigine
- 6-speed manual gearbox
- Hydraulic levelling system
- Air suspension (front & rear)
- **Reversing sensors**
- Cycle rack
- Manual roll-out canopy awning
- TV aerial
- Underslung spare wheel
- 2,493 miles

## Other features

- Integrated FIAT DAB radio
- Cab airconditioning
- Cruise control
- Electric cab windows
- Electric/heated cab mirrors
- Opening cab skyroof
- Half dinette (with 2 travelling seats)

Rotating cab seats Remote cab central locking Removeable carpets througout Exterior sockets (including) **I** 12V ■ Gas BBQ Mains hookup Truma Combi 4E system (including) Heating & hot water CP plus controller iNet ready Kitchen (including) 3-way fridge with freezer 3-burner hob ■ Oven/grill ■ Microwave Sink Bathroom (including) Electric flush cassette toilet ■ Vanity unit with sink ■ Vanity cupboard