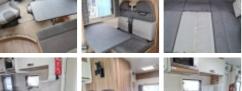

## Other features

- Integrated FIAT DAB radio
- Cab airconditioning
- Cruise control
- Electric cab windows
- Electric/heated cab mirrors
- Opening cab skyroof
- Half dinette (with 2 travelling seats)

Rotating cab seats Remote cab central locking Removeable carpets througout Exterior sockets (including) **I** 12V ■ Gas BBQ Mains hookup Truma Combi 4E system (including) Heating & hot water CP plus controller iNet ready Kitchen (including) 3-way fridge with freezer 3-burner hob ■ Oven/grill ■ Microwave Sink Bathroom (including) Electric flush cassette toilet ■ Vanity unit with sink ■ Vanity cupboard

Shower/tapMirror