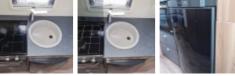

## Other features

- Integrated FIAT DAB radio
- Cab airconditioning
- Cruise control
- Electric cab windows
- Electric/heated cab mirrors
- Opening cab skyroof
- Half dinette (with 2 travelling seats)

Rotating cab seats Remote cab central locking Removeable carpets througout Exterior sockets (including) **I** 12V ■ Gas BBQ Mains hookup Truma Combi 4E system (including) Heating & hot water CP plus controller iNet ready Kitchen (including) 3-way fridge with freezer 3-burner hob ■ Oven/grill ■ Microwave Sink Bathroom (including) Electric flush cassette toilet ■ Vanity unit with sink ■ Vanity cupboard