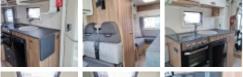

## Other features

- Integrated FIAT DAB radio
- Cab airconditioning
- Cruise control
- Electric cab windows
- Electric/heated cab mirrors
- Opening cab skyroof
- Half dinette (with 2 travelling seats)

Rotating cab seats Remote cab central locking Removeable carpets througout Exterior sockets (including) **I** 12V ■ Gas BBQ Mains hookup Truma Combi 4E system (including) Heating & hot water CP plus controller iNet ready Kitchen (including) 3-way fridge with freezer 3-burner hob ■ Oven/grill ■ Microwave Sink Bathroom (including) Electric flush cassette toilet ■ Vanity unit with sink ■ Vanity cupboard

Shower/tapMirror