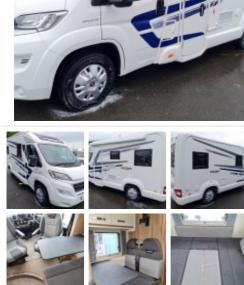

'19 reg 2019 Ducato based

2.3ltr 130bhp

2-berth, Rear lounge model

2,500 miles

The Select Compact is a slim-line motorhome series and the C402 provides flexible living with a front half-dinette with two forward-facing belted travelling seats and a spacious rear U-shaped lounge that easily converts to a large double berth. The layout is completed by a mid-mounted kitchen with washroom opposite.

## Main features

- 2.3 130bhp Ducato enigine
- 6-speed manual gearbox
- Hydraulic levelling system
- Air suspension (front & rear)
- **Reversing sensors**
- Cycle rack
- Manual roll-out canopy awning
- TV aerial
- Underslung spare wheel
- 2,493 miles

## Other features

- Integrated FIAT DAB radio
- Cab airconditioning
- Cruise control
- Electric cab windows
- Electric/heated cab mirrors
- Opening cab skyroof
- Half dinette (with 2 travelling seats)

Rotating cab seats Remote cab central locking Removeable carpets througout Exterior sockets (including) **I** 12V ■ Gas BBQ Mains hookup Truma Combi 4E system (including) Heating & hot water CP plus controller iNet ready Kitchen (including) 3-way fridge with freezer 3-burner hob ■ Oven/grill ■ Microwave Sink Bathroom (including) Electric flush cassette toilet ■ Vanity unit with sink ■ Vanity cupboard