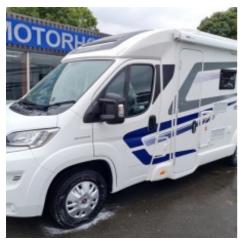

## Swift Escape Compact C402

|                   | Sale Item was £54,995, Now:- £Sold |
|-------------------|------------------------------------|
| Year:             | 2019                               |
| Number of Berths: | 2                                  |
| Engine Size:      | 2.3 Litre 130bhp                   |
| Fuel Type:        | Diesel                             |
| Width:            | 2.26 (less mirrors) Metres         |
| Height:           | 2.78 (less aerial) Metres          |
| Length:           | 5.99 Metres                        |
| Gross Weight:     | 3300 kgs                           |

'19 reg 2019 Ducato based

2.3ltr 130bhp

2-berth, Rear lounge model

2,500 miles

The Select Compact is a slim-line motorhome series and the C402 provides flexible living with a front half-dinette with two forward-facing belted travelling seats and a spacious rear U-shaped lounge that easily converts to a large double berth. The layout is completed by a mid-mounted kitchen with washroom opposite.