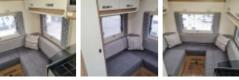

'19 reg 2019 Ducato based

2.3ltr 130bhp

2-berth, Rear lounge model

2,500 miles

The Select Compact is a slim-line motorhome series and the C402 provides flexible living with a front half-dinette with two forward-facing belted travelling seats and a spacious rear U-shaped lounge that easily converts to a large double berth. The layout is completed by a mid-mounted kitchen with washroom opposite.